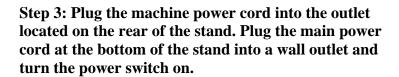

Step 2: Stand the base upright and set the machine on the base. Tip the machine forward and insert the machine power cord through the hole in the top of the base. Then set the machine back down flat on the base.