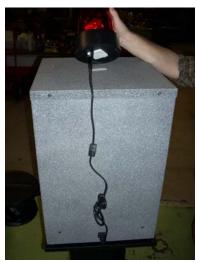

Step 2: Stand the base upright and set the machine on the base. Tip the machine forward and insert the machine power cord through the hole in the top of the base. Then set the machine back down flat on the base.

Step 4: Attach the rotating beacon to the lid of the machine and plug it in to the outlet on the rear bottom of the machine.

Step 5: Using the correct key, open the machine door one of the acrylic display stands. There are two sizes provided. Use these stands to display the prize you are offering. Then lock the door.