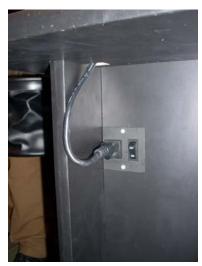

Step 4: Attach the rotating beacon to the lid of the machine and plug it in to the outlet on the rear bottom of the machine.

Step 5: Using the correct key, open the machine door one of the acrylic display stands. There are two sizes provided. Use these stands to display the prize you are offering. Then lock the door.