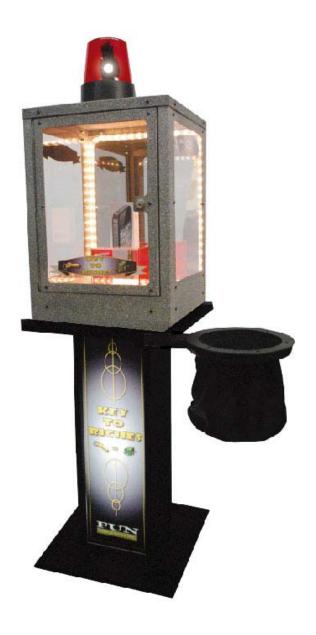

## **KEY TO RICHES ASSEMBLY**

Thank you for your purchase of our Key to Riches promotional game.

Your machine package includes 1 Key to Riches cabinet, 1 Key to Riches stand, 1 key bag with (2) mounting screws, 1 rotating beacon, 2 acrylic display stands, 300 fake keys and 2 correct keys.