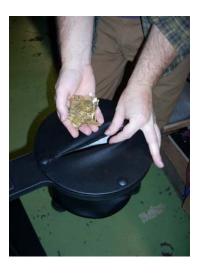

Step 6: Remove the rings from your fake keys and insert up to 300 fake keys into the key bag. Then insert one real key into the bag and mix them up. Your machine is now ready for operation.

You can adjust the odds of pulling the winning key from the bag by using more or less fake keys. All keys included with your machine look and feel the same except for the key code stamped on the two correct keys. Only the correct key will fit into the lock. This prevents contestants from possibly breaking the wrong key off inside the lock. Additional keys and locks with different key codes are available if the future need may arise.