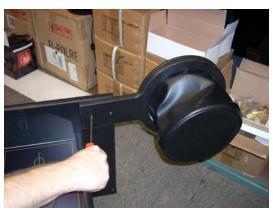

Step 4: Attach the rotating beacon to the lid of the machine and plug it in to the outlet on the rear bottom of the machine.

Step 5: Using the correct key, open the machine door one of the acrylic display stands. There are two sizes provided. Use these stands to display the prize you are offering. Then lock the door.