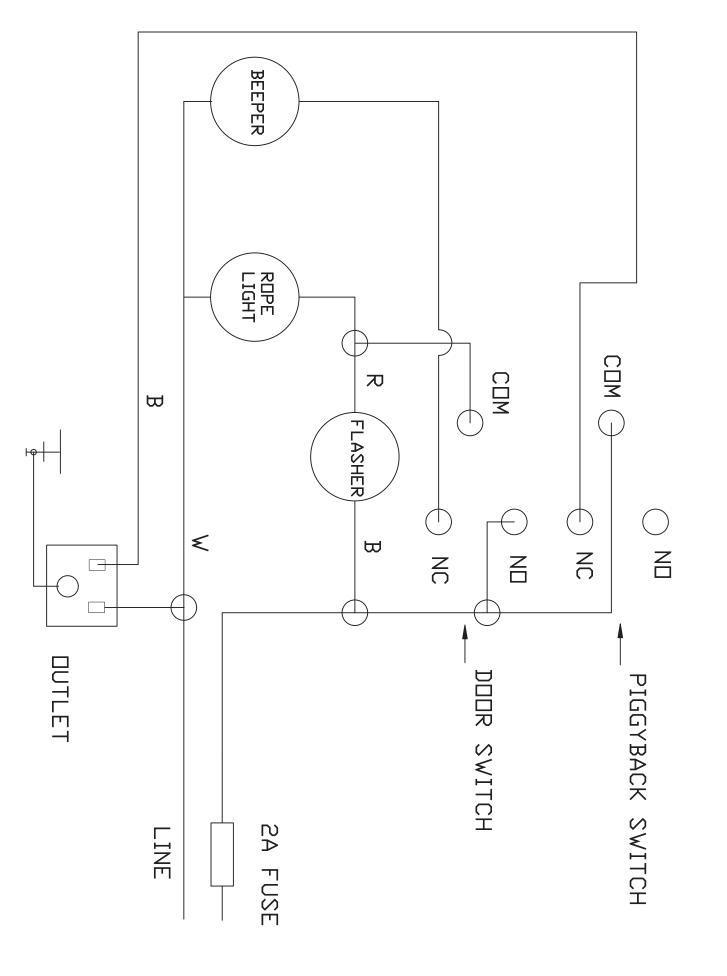

c display stands. There are two sizes provided. Use these stands to display the prize you are offering. Then lock the door.



Step 6: Remove the rings from your fake keys and insert up to 300 fake keys into the key bag. Then insert one real key into the bag and mix them up. Your machine is now ready for operation.



You can adjust the odds of pulling the winning key from the bag by using more or less fake keys. All keys included with your machine look and feel the same except for the key code stamped on the two correct keys. Only the correct key will fit into the lock. This prevents contestants from possibly breaking the wrong key off inside the lock. Additional keys and locks with different key codes are available if the future need may arise.



WWW.FUNINDUSTRIES.COM

## KR100 WIRING