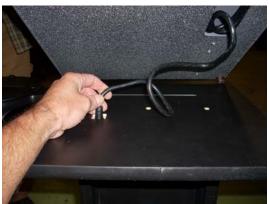

Step 2: Stand the base upright and set the machine on the base. Tip the machine forward and insert the machine power cord through the hole in the top of the base. Then set the machine back down flat on the base.