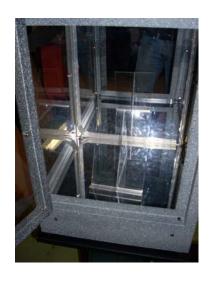

Step 4: Attach the rotating beacon to the lid of the machine and plug it in to the outlet on the rear bottom of the machine.

Step 5: Using the correct key, open the machine door one of the acrylic display stands. There are two sizes provided. Use these stands to display the prize you are offering. Then lock the door.