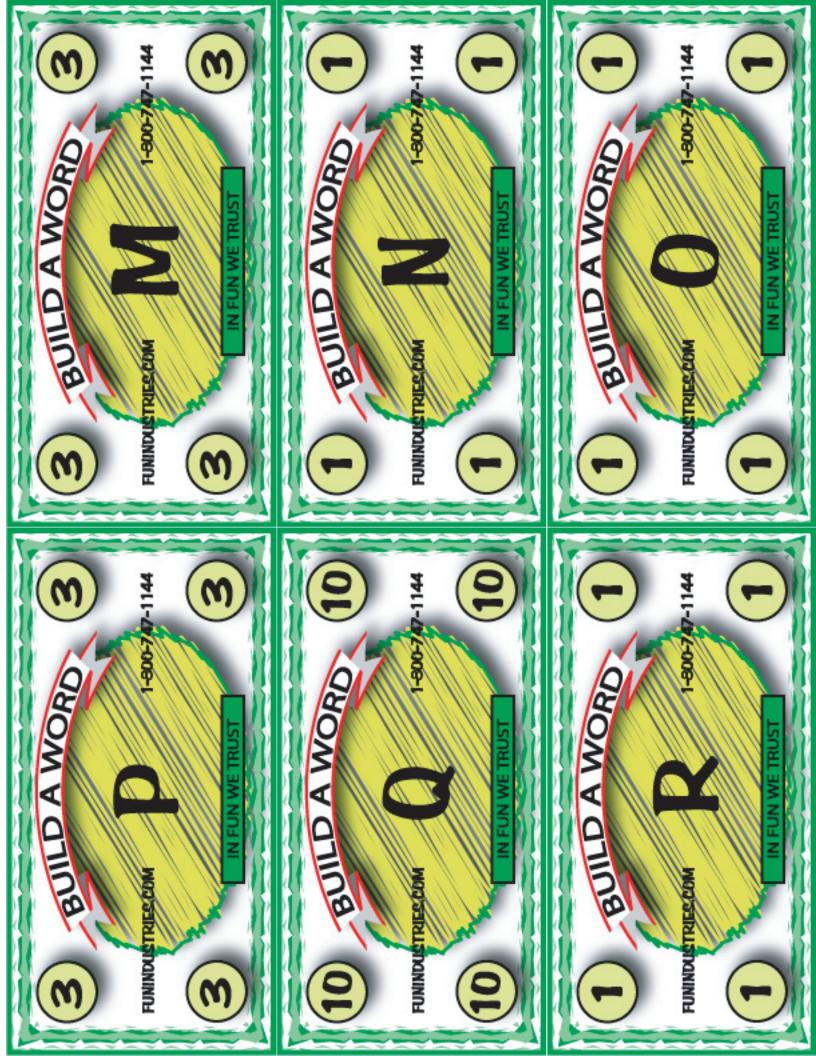

## SCRABBLE LETTERS SHEET SET

Use our Scrabble letters sheet set to play various spelling games with our many different models of money machines. Use your imagination to create unique activities for contestants to compete against each other.

Examples:

## **All Money Machines**

Scrabble: Fill your machine with one or more complete sets (depending on machine capacity) of Scrabble letters. Allow each contestant the same amount of time to grab as many pieces as they can. Give the contestant 30-60 seconds to spell a word (you may need a dictionary) with their letters. Total each players score from the value of their letters. Your top 1, 2 or 3 scores could be awarded prizes.