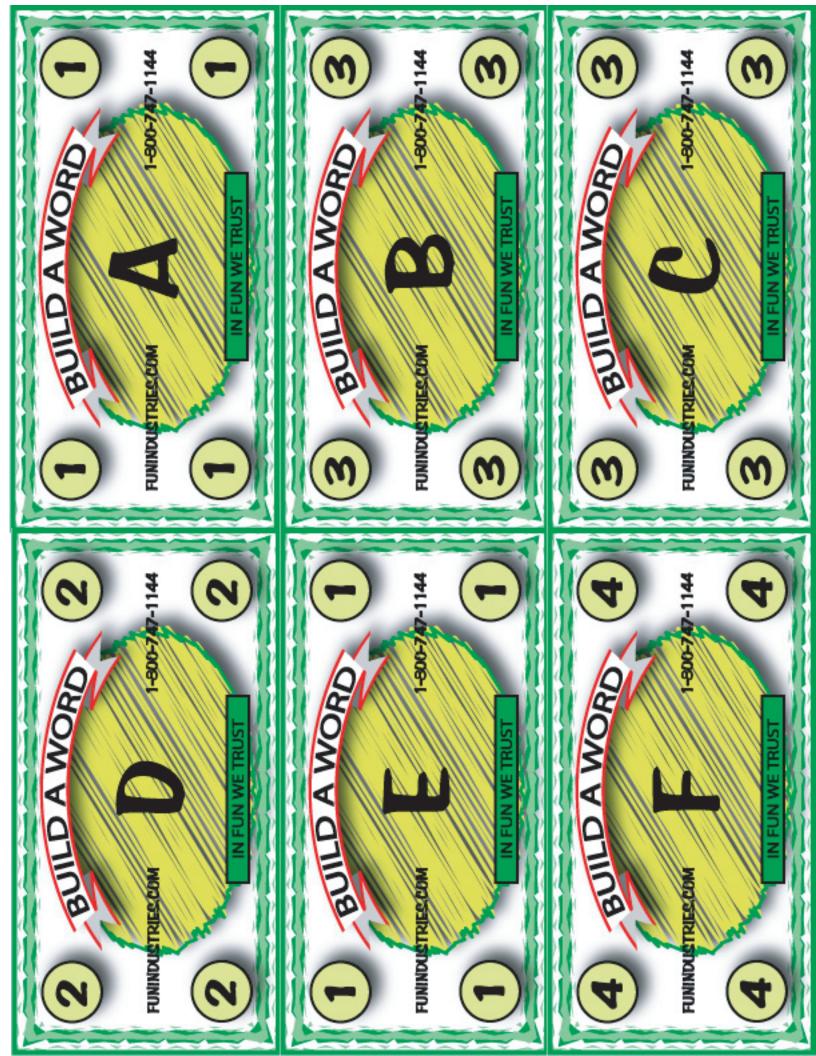

## SCRABBLE LETTERS SHEET SET

Use our Scrabble letters sheet set to play various spelling games with our many different models of money machines. Use your imagination to create unique activities for contestants to compete against each other.

Examples:

## **One Arm Bandit Machine**

Spell A Word: Choose a 4 or 5 letter word for your promotion. Ideas would include your company name, promotion name or trade show name. Insert a mix of letters that will allow contestants to have the possibility of grabbing the letters to spell your word. Each contestant would get 10 seconds to grab as many pieces as possible. Having the correct letters to spell your word would win an instant prize or qualify them for a grand prize.

## **All Money Machines**

Scrabble: Fill your machine with one or more complete sets (depending on machine capacity) of Scrabble letters. Allow each contestant the same amount of time to grab as many pieces as they can. Give the contestant 30-60 seconds to spell a word (you may need a dictionary) with their letters. Total each players score from the value of their letters. Your top 1, 2 or 3 scores could be awarded prizes.