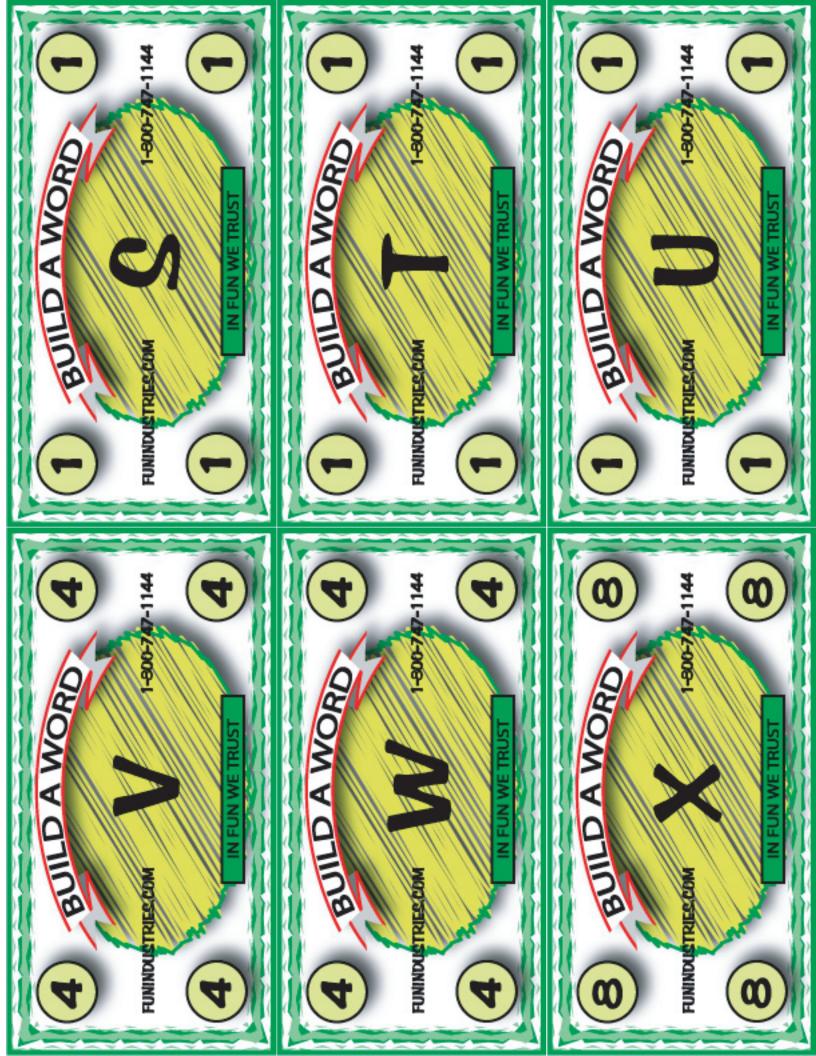

## SCRABBLE LETTERS SHEET SET

Use our Scrabble letters sheet set to play various spelling games with our many different models of money machines. Use your imagination to create unique activities for contestants to compete against each other.

Examples:

## **All Money Machines**

Scrabble: Fill your machine with one or more complete sets (depending on machine capacity) of Scrabble letters. Allow each contestant the same amount of time to grab as many pieces as they can. Give the contestant 30-60 seconds to spell a word (you may need a dictionary) with their letters. Total each players score from the value of their letters. Your top 1, 2 or 3 scores could be awarded prizes.