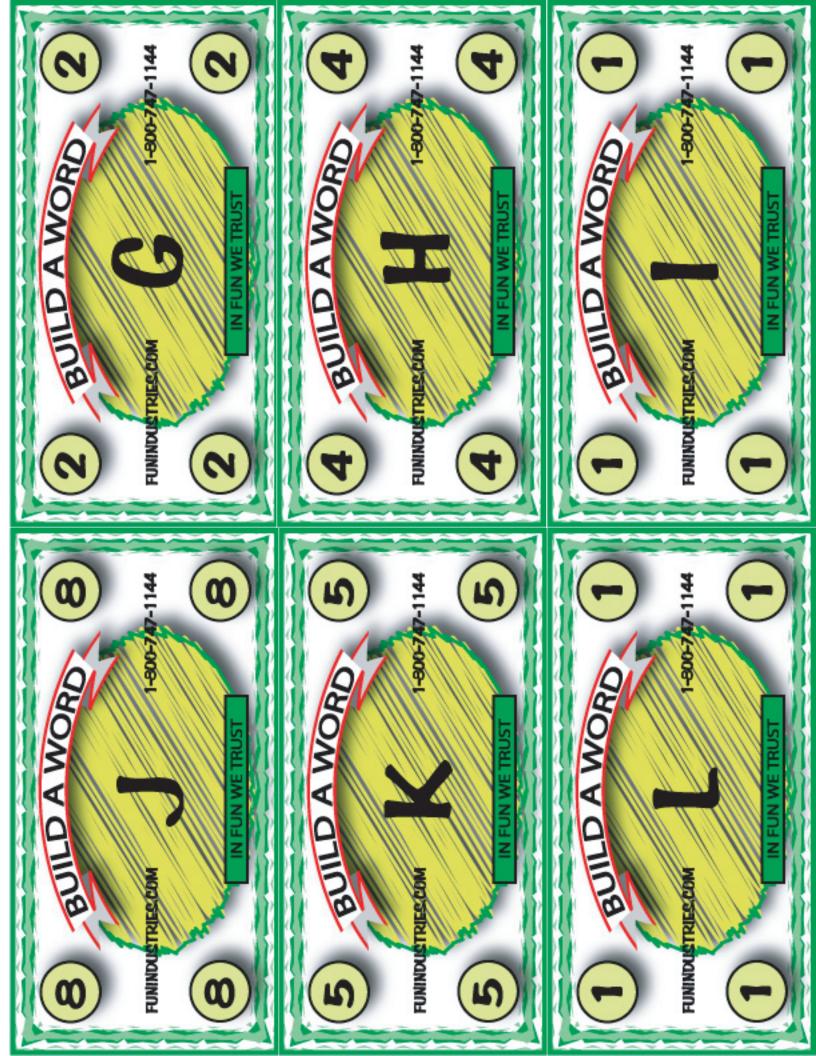

## SCRABBLE LETTERS SHEET SET

Use our Scrabble letters sheet set to play various spelling games with our many different models of money machines. Use your imagination to create unique activities for contestants to compete against each other.

Examples:

## **All Money Machines**

Scrabble: Fill your machine with one or more complete sets (depending on machine capacity) of Scrabble letters. Allow each contestant the same amount of time to grab as many pieces as they can. Give the contestant 30-60 seconds to spell a word (you may need a dictionary) with their letters. Total each players score from the value of their letters. Your top 1, 2 or 3 scores could be awarded prizes.